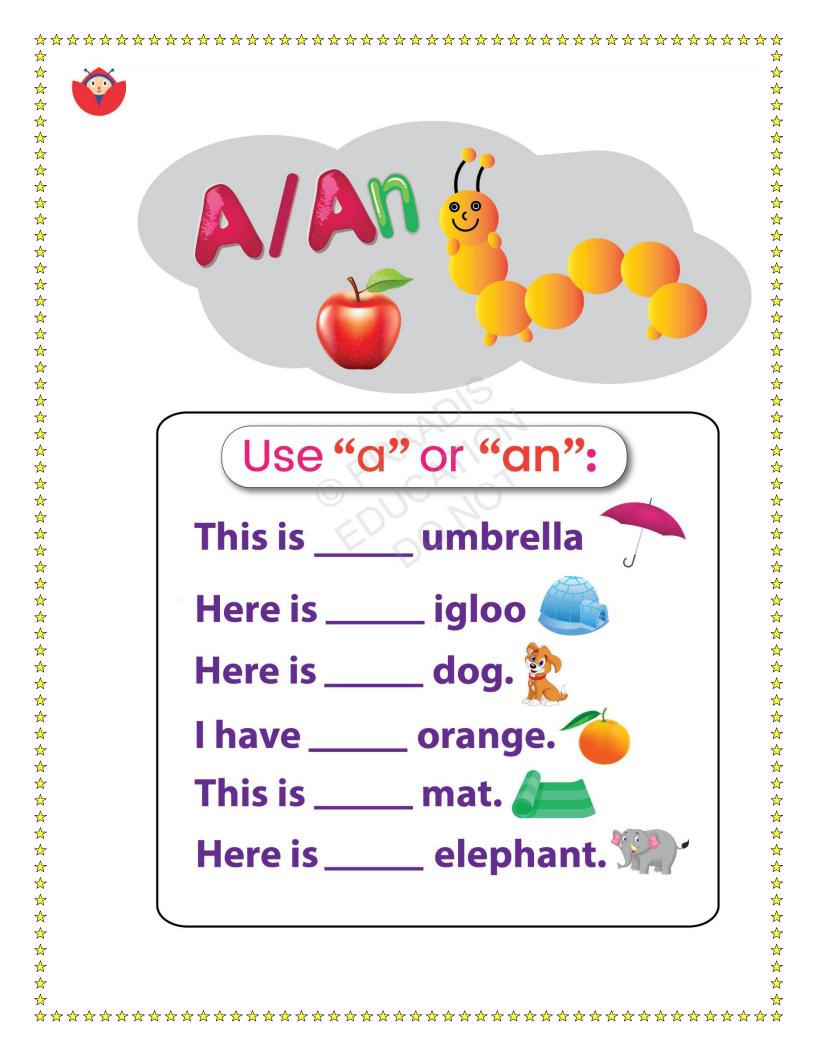

 $\frac{1}{2}$ 

a)Write vowels and consonants (5 times in your notebook).

b) Write a,e,i,o,u sound words( 5 times in your notebook ).