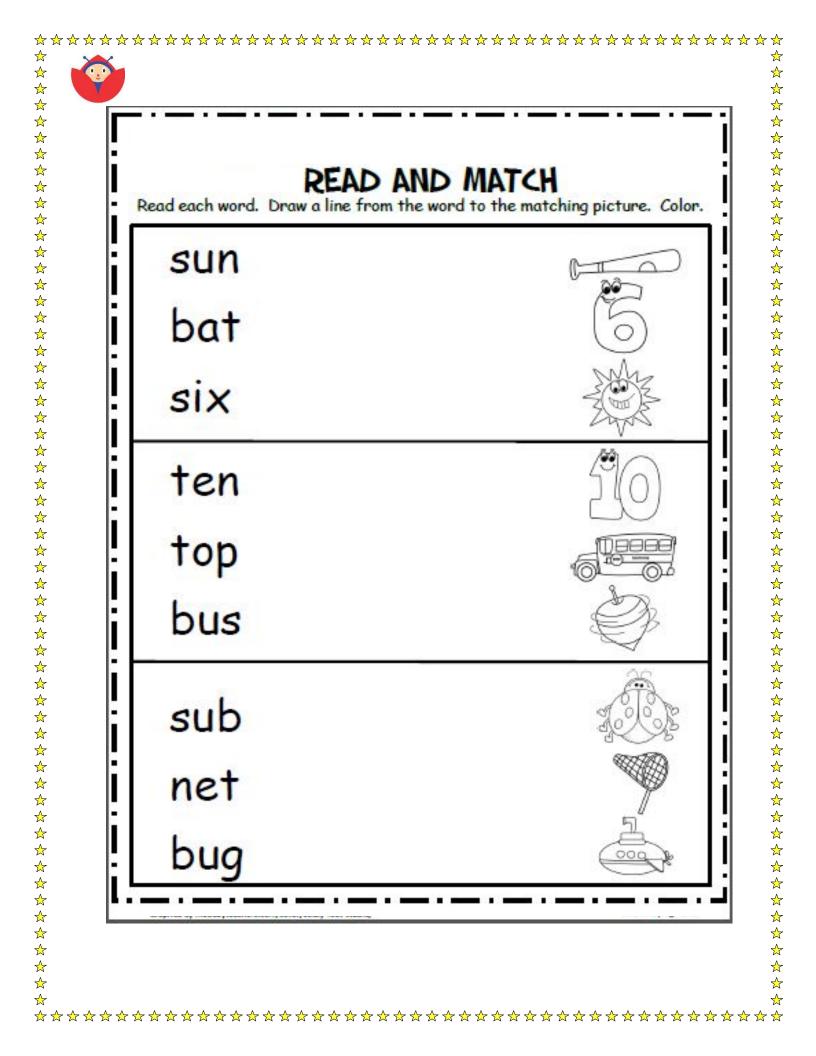

 $\frac{1}{2}$ 

a)Write vowels and consonants (5 times in your notebook).

b) Write a,e,i,o,u sound words( 5 times in your notebook ).