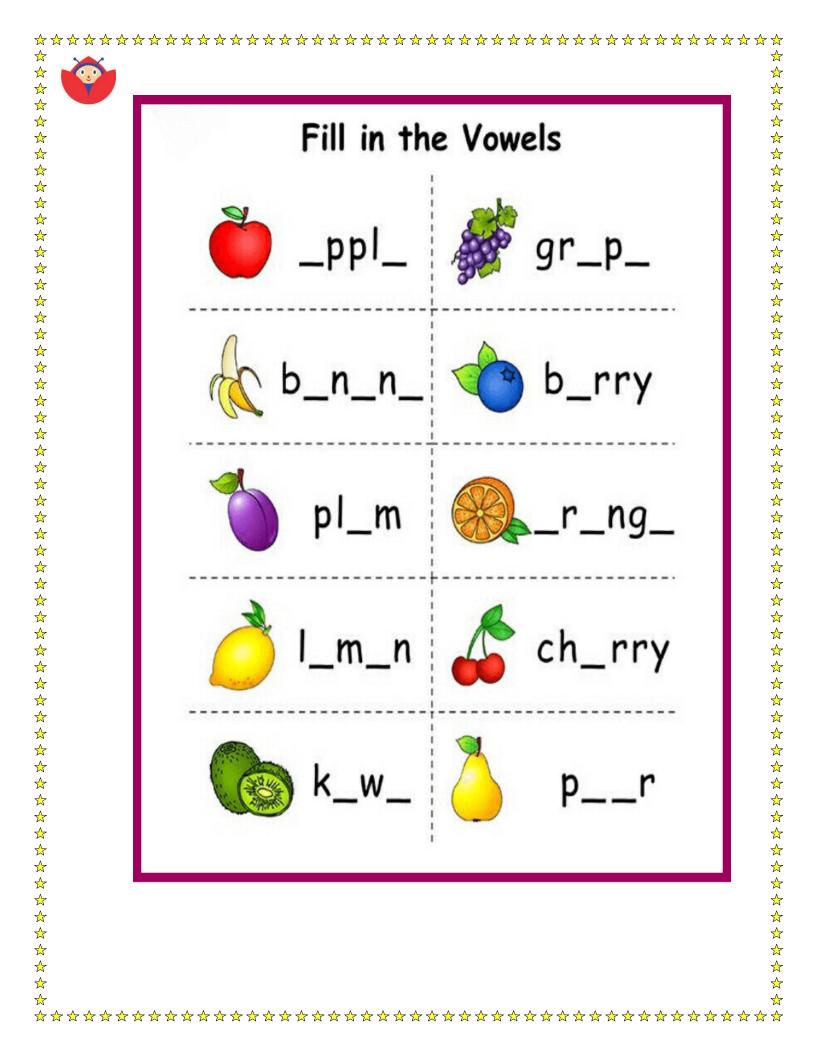

 $\frac{1}{2}$ 

a)Write vowels and consonants (5 times in your notebook).

b) Write a,e,i,o,u sound words( 5 times in your notebook ).