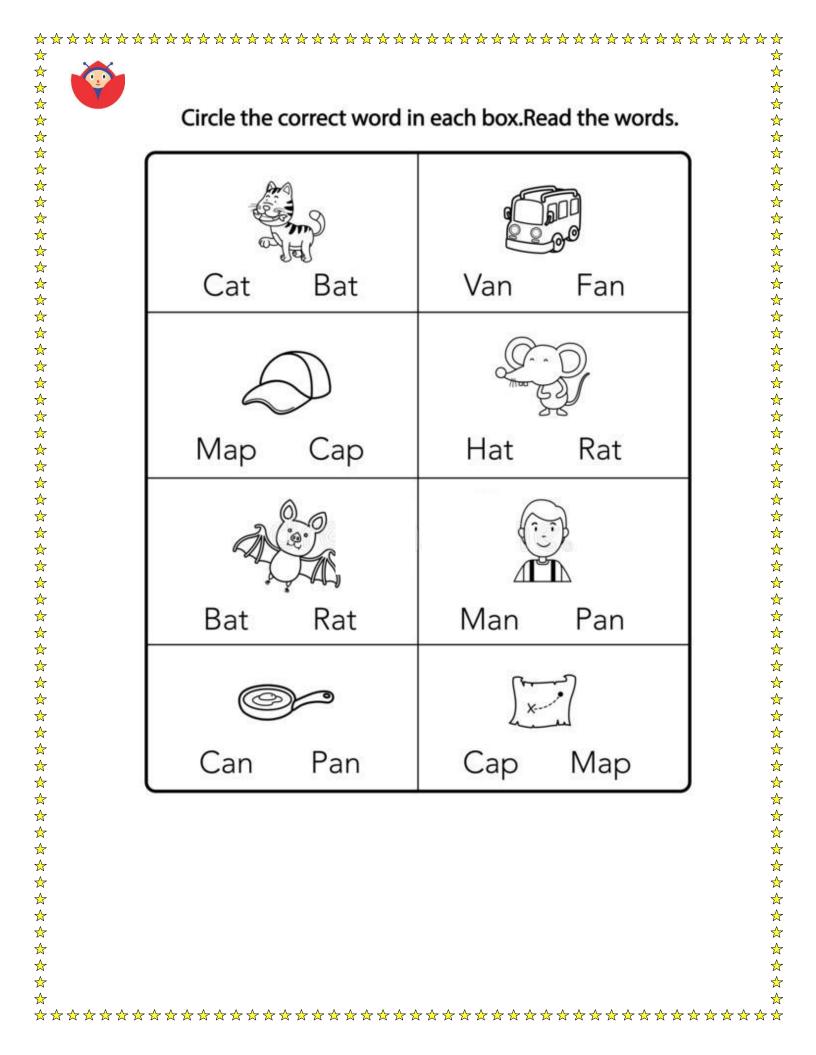

 $\frac{1}{2}$ 

a)Write vowels and consonants (5 times in your notebook).

b) Write a,e,i,o,u sound words( 5 times in your notebook ).