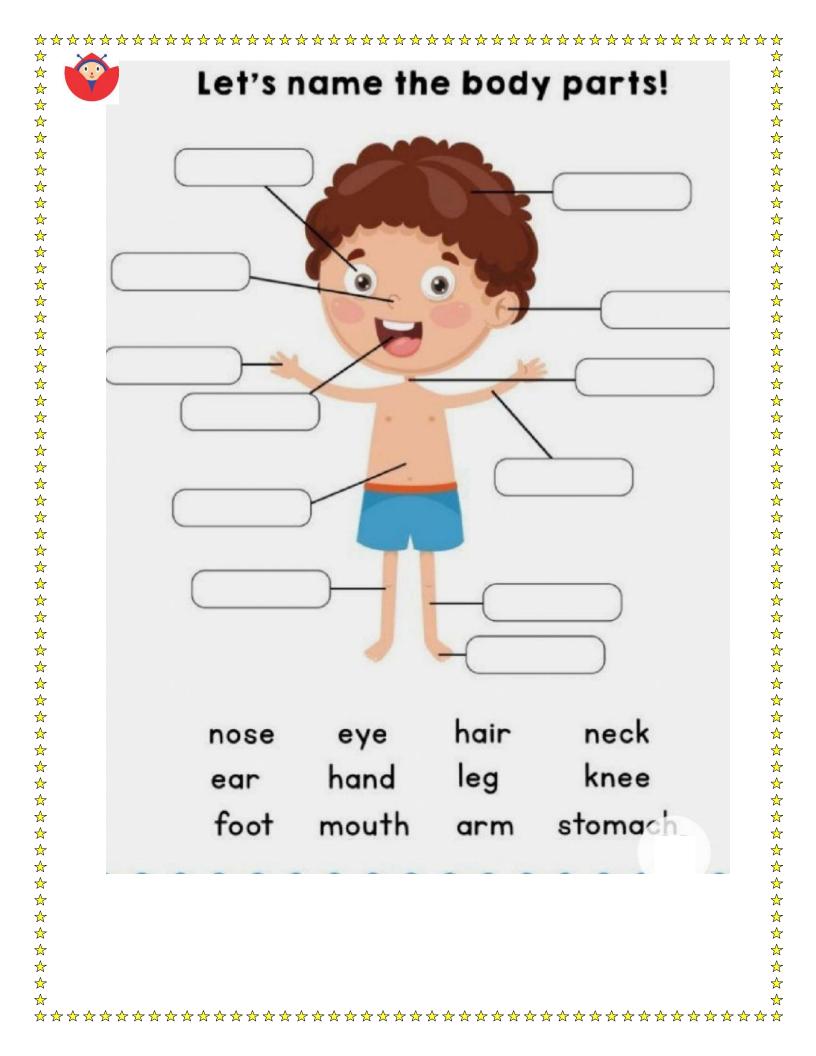

## <u>E.V.S</u>

a)Learn animals and their homes, animals and their young ones, animals and their foods, body parts name.

NOTE-: Winter break will start from 31<sup>st</sup> December 2024 to 15<sup>th</sup> January 2025 from classes Pre-Nursery to U.K.G.