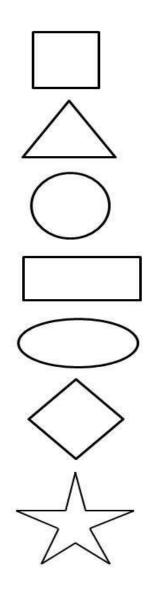

ill start from 31st December 2024 to 15th January 2025 from classes Pre-Nursery to UKG. School will reopen on Thursday,16th January 2025 as usual time.

During winter vacation, the school reception will open from 8:30 a.m to 1:30 p.m so, kindly submit the fee for the month of January.

Solve the worksheet given below:





# Before, After and Between

Fill in the numbers Before, After and Between

\_\_\_, 9

2, \_\_\_, 4

5, \_\_\_

, 4

4, \_\_\_,6

7, \_\_\_

\_\_ , 5

6, \_\_\_,8

6,\_\_\_

, 10

3, \_\_\_,5

2,\_\_\_

. 6

9, \_\_\_,11

8, \_\_\_

. 7

5, \_\_\_,7

9,

. 3

7, \_\_\_,9

3,\_\_\_

\_\_\_, 8

1, ,3

4, \_\_\_





# **Alphabets What Comes After** Fill in the circle what comes after alphabets or before alphabets.



### **Recognizing Shapes**

Connect shapes with a line











### चित्र का सही वर्ण को ढूंढ कर गोला बनाओ













### **Colour The Snow Man**