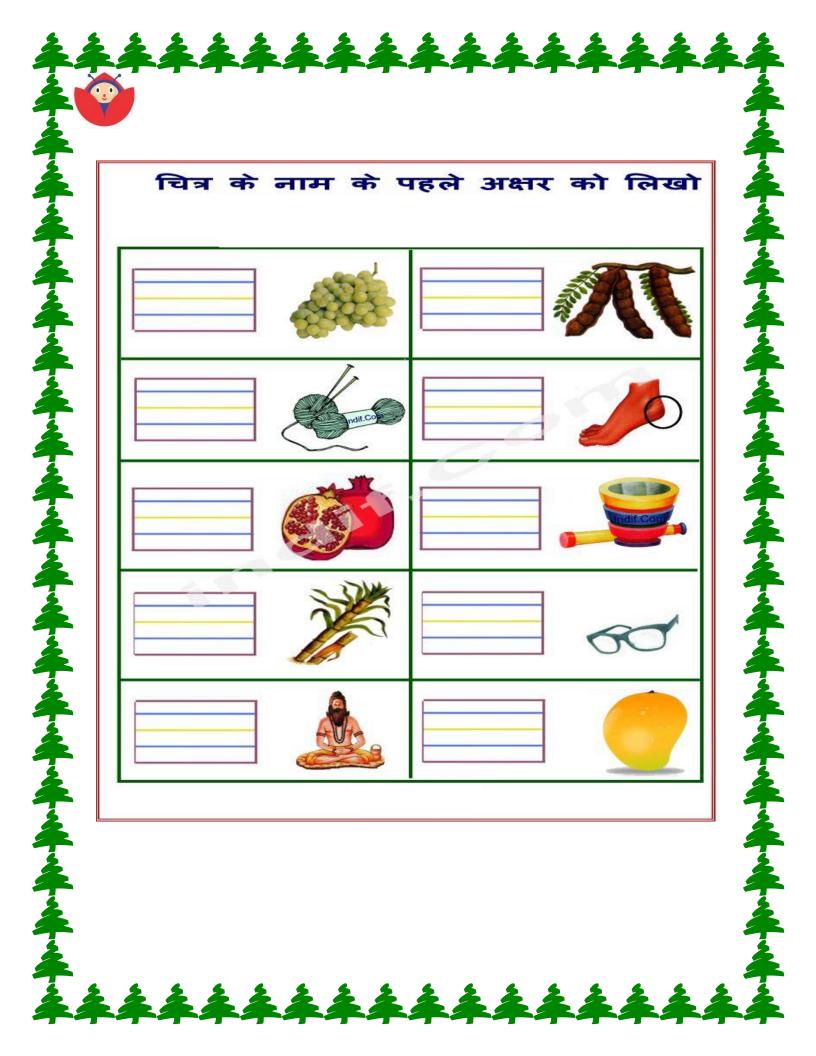

rom classes Pre-Nursery to UKG. School will reopen on Thursday,16th January 2025 as usual time.

During winter vacation, the school reception will open from 8:30 a.m to 1:30 p.m so, kindly submit the fee for the month of January.

Solve the worksheet given below:





# Before, After and Between

Fill in the numbers Before, After and Between

\_\_\_, 9

2, \_\_\_, 4

5, \_\_\_

, 4

4, \_\_\_,6

7, \_\_\_

\_\_ , 5

6, \_\_\_,8

6,\_\_\_

, 10

3, \_\_\_,5

2,\_\_\_

. 6

9, \_\_\_,11

8, \_\_\_

. 7

5, \_\_\_,7

9,

. 3

7, \_\_\_,9

3,\_\_\_

\_\_\_, 8

1, ,3

4, \_\_\_





# **Alphabets What Comes After** Fill in the circle what comes after alphabets or before alphabets.



### **Recognizing Shapes**

Connect shapes with a line











### चित्र का सही वर्ण को ढूंढ कर गोला बनाओ













### **Colour The Snow Man**