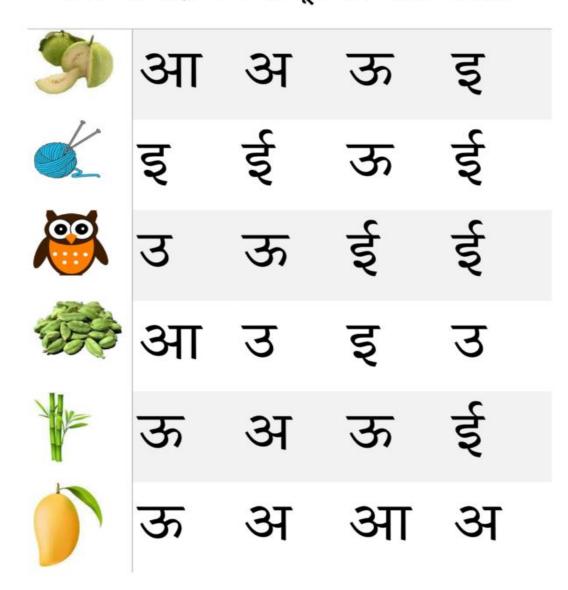

from classes Pre-Nursery to UKG. School will reopen on Thursday,16th January 2025 as usual time.

During winter vacation, the school reception will open from 8:30 a.m to 1:30 p.m so, kindly submit the fee for the month of January.

Solve the worksheet given below:





# Before, After and Between

Fill in the numbers Before, After and Between

\_\_\_, 9

2, \_\_\_, 4

5, \_\_\_

, 4

4, \_\_\_,6

7, \_\_\_

\_\_ , 5

6, \_\_\_,8

6,\_\_\_

, 10

3, \_\_\_,5

2,\_\_\_

. 6

9, \_\_\_,11

8, \_\_\_

. 7

5, \_\_\_,7

9,

. 3

7, \_\_\_,9

3,\_\_\_

\_\_\_, 8

1, ,3

4, \_\_\_





# **Alphabets What Comes After** Fill in the circle what comes after alphabets or before alphabets.



### **Recognizing Shapes**

Connect shapes with a line











### चित्र का सही वर्ण को ढूंढ कर गोला बनाओ













### **Colour The Snow Man**