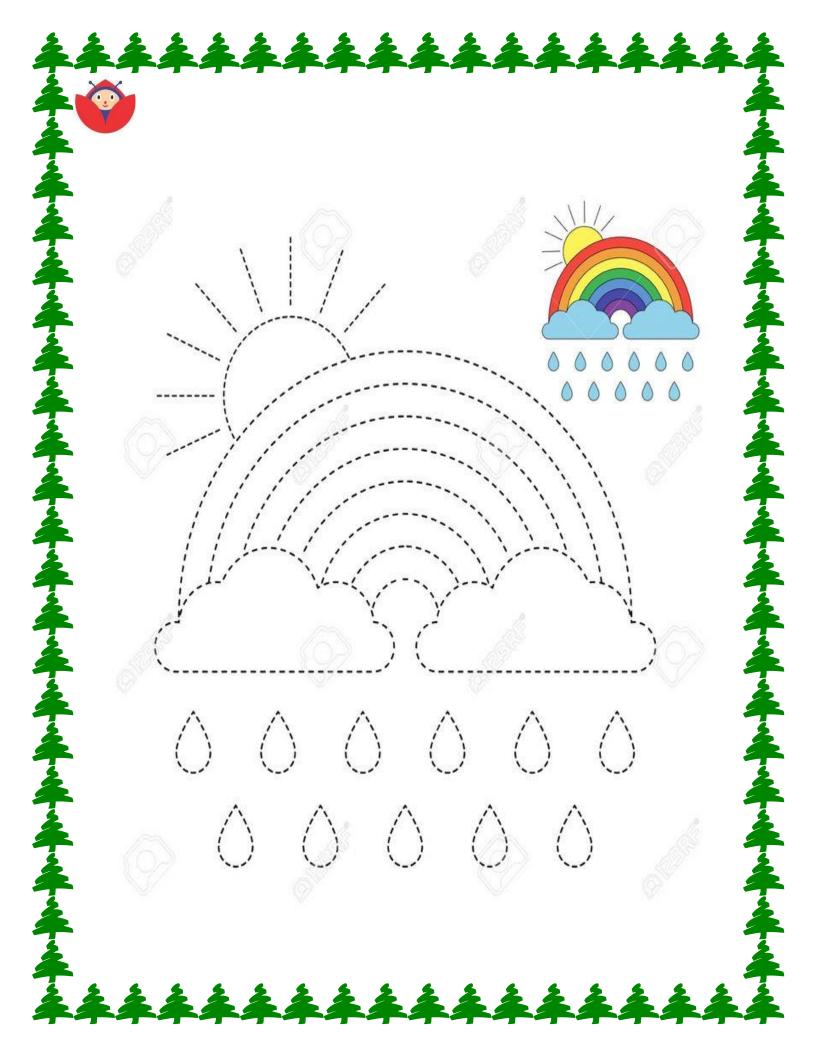

m classes Pre-Nursery to UKG. School will reopen on Thursday,16th January 2025 as usual time.

During winter vacation, the school reception will open from 8:30 a.m to 1:30 p.m so, kindly submit the fee for the month of January.

Solve the worksheet given below:





# Before, After and Between

Fill in the numbers Before, After and Between

\_\_\_, 9

2, \_\_\_, 4

5, \_\_\_

, 4

4, \_\_\_,6

7, \_\_\_

\_\_ , 5

6, \_\_\_,8

6,\_\_\_

, 10

3, \_\_\_,5

2,\_\_\_

. 6

9, \_\_\_,11

8, \_\_\_

. 7

5, \_\_\_,7

9,

. 3

7, \_\_\_,9

3,\_\_\_

\_\_\_, 8

1, ,3

4, \_\_\_





# **Alphabets What Comes After** Fill in the circle what comes after alphabets or before alphabets.



### **Recognizing Shapes**

Connect shapes with a line











### चित्र का सही वर्ण को ढूंढ कर गोला बनाओ













### **Colour The Snow Man**