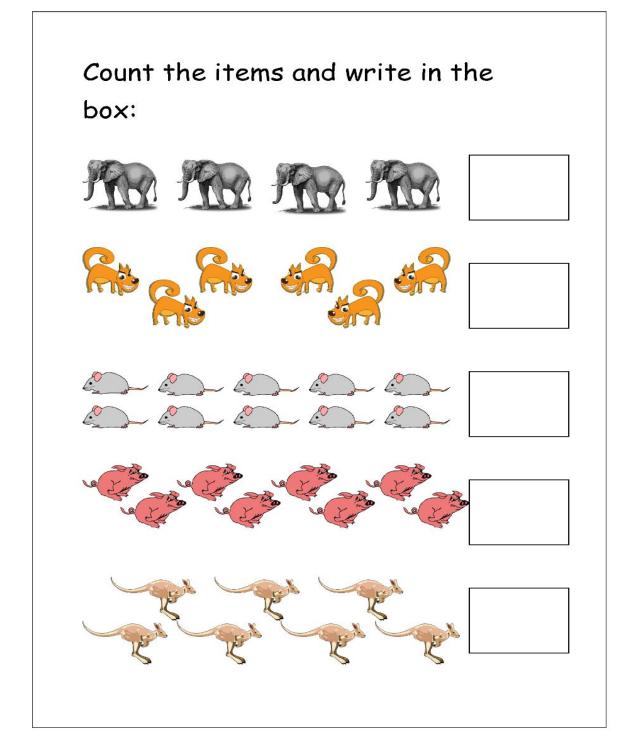

asses Pre-Nursery to UKG. School will reopen on Thursday,16th January 2025 as usual time.

During winter vacation, the school reception will open from 8:30 a.m to 1:30 p.m so, kindly submit the fee for the month of January.

Solve the worksheet given below:





# Before, After and Between

Fill in the numbers Before, After and Between

\_\_\_, 9

2, \_\_\_, 4

5, \_\_\_

, 4

4, \_\_\_,6

7, \_\_\_

\_\_ , 5

6, \_\_\_,8

6,\_\_\_

, 10

3, \_\_\_,5

2,\_\_\_

. 6

9, \_\_\_,11

8, \_\_\_

. 7

5, \_\_\_,7

9,

. 3

7, \_\_\_,9

3,\_\_\_

\_\_\_, 8

1, ,3

4, \_\_\_





# **Alphabets What Comes After** Fill in the circle what comes after alphabets or before alphabets.



### **Recognizing Shapes**

Connect shapes with a line











### चित्र का सही वर्ण को ढूंढ कर गोला बनाओ













### **Colour The Snow Man**