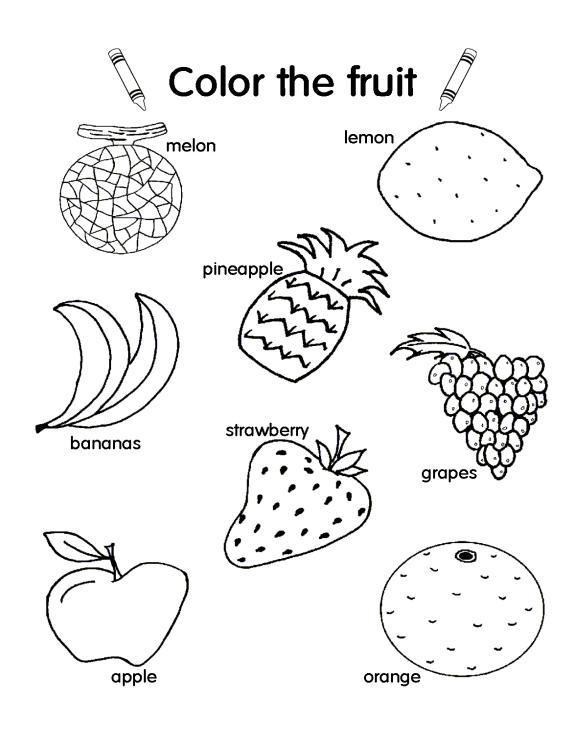

art from 31st December 2024 to 15th January 2025 from classes Pre-Nursery to UKG. School will reopen on Thursday,16th January 2025 as usual time.

During winter vacation, the school reception will open from 8:30 a.m to 1:30 p.m so, kindly submit the fee for the month of January.

Solve the worksheet given below:





# Before, After and Between

Fill in the numbers Before, After and Between

\_\_\_, 9

2, \_\_\_, 4

5, \_\_\_

, 4

4, \_\_\_,6

7, \_\_\_

\_\_ , 5

6, \_\_\_,8

6,\_\_\_

, 10

3, \_\_\_,5

2,\_\_\_

. 6

9, \_\_\_,11

8, \_\_\_

. 7

5, \_\_\_,7

9,

. 3

7, \_\_\_,9

3,\_\_\_

\_\_\_, 8

1, ,3

4, \_\_\_





# **Alphabets What Comes After** Fill in the circle what comes after alphabets or before alphabets.



### **Recognizing Shapes**

Connect shapes with a line











### चित्र का सही वर्ण को ढूंढ कर गोला बनाओ













### **Colour The Snow Man**