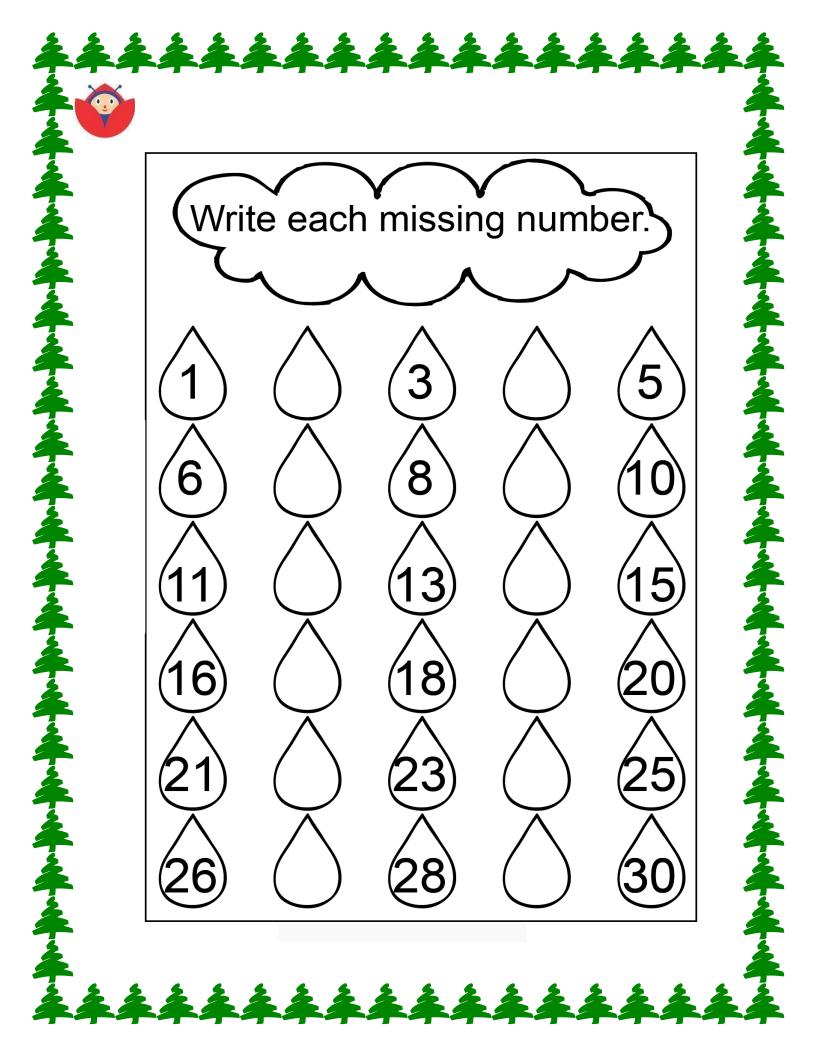

# Before, After and Between

Fill in the numbers Before, After and Between

\_\_\_, 9

2, \_\_\_, 4

5, \_\_\_

, 4

4, \_\_\_,6

7, \_\_\_

\_\_ , 5

6, \_\_\_,8

6,\_\_\_

, 10

3, \_\_\_,5

2,\_\_\_

. 6

9, \_\_\_,11

8, \_\_\_

. 7

5, \_\_\_,7

9,

. 3

7, \_\_\_,9

3,\_\_\_

\_\_\_, 8

1, ,3

4, \_\_\_