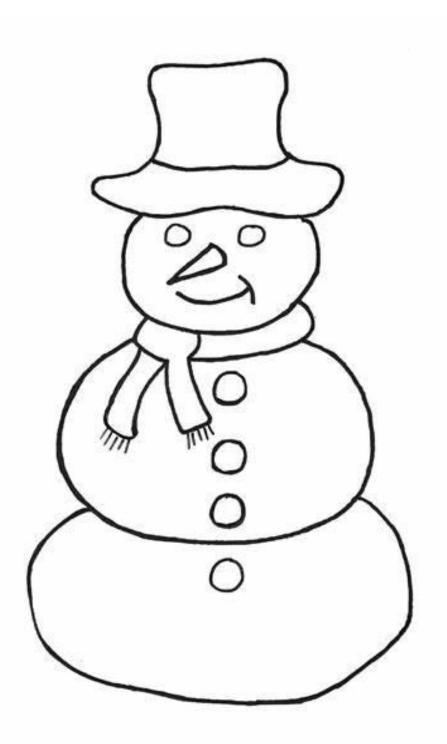

will reopen on Thursday,16th January 2025 as usual time.

During winter vacation, the school reception will open from 8:30 a.m to 1:30 p.m so, kindly submit the fee for the month of January.

Solve the worksheet given below:





# Before, After and Between

Fill in the numbers Before, After and Between

\_\_\_, 9

2, \_\_\_, 4

5, \_\_\_

, 4

4, \_\_\_,6

7, \_\_\_

\_\_ , 5

6, \_\_\_,8

6,\_\_\_

, 10

3, \_\_\_,5

2,\_\_\_

. 6

9, \_\_\_,11

8, \_\_\_

. 7

5, \_\_\_,7

9,

. 3

7, \_\_\_,9

3,\_\_\_

\_\_\_, 8

1, ,3

4, \_\_\_





# **Alphabets What Comes After** Fill in the circle what comes after alphabets or before alphabets.



### **Recognizing Shapes**

Connect shapes with a line











### चित्र का सही वर्ण को ढूंढ कर गोला बनाओ













### **Colour The Snow Man**