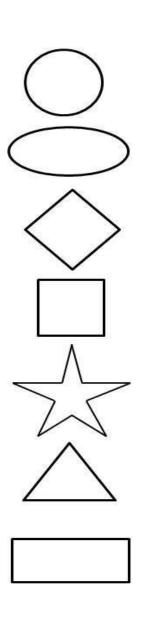

l start from 31st December 2024 to 15th January 2025 from classes Pre-Nursery to UKG. School will reopen on Thursday,16th January 2025 as usual time.

During winter vacation, the school reception will open from 8:30 a.m to 1:30 p.m so, kindly submit the fee for the month of January.

Solve the worksheet given below:





# Before, After and Between

Fill in the numbers Before, After and Between

\_\_\_, 9

2, \_\_\_, 4

5, \_\_\_

, 4

4, \_\_\_,6

7, \_\_\_

\_\_ , 5

6, \_\_\_,8

6,\_\_\_

, 10

3, \_\_\_,5

2,\_\_\_

. 6

9, \_\_\_,11

8, \_\_\_

. 7

5, \_\_\_,7

9,

. 3

7, \_\_\_,9

3,\_\_\_

\_\_\_, 8

1, ,3

4, \_\_\_





# **Alphabets What Comes After** Fill in the circle what comes after alphabets or before alphabets.



### **Recognizing Shapes**

Connect shapes with a line











### चित्र का सही वर्ण को ढूंढ कर गोला बनाओ













### **Colour The Snow Man**