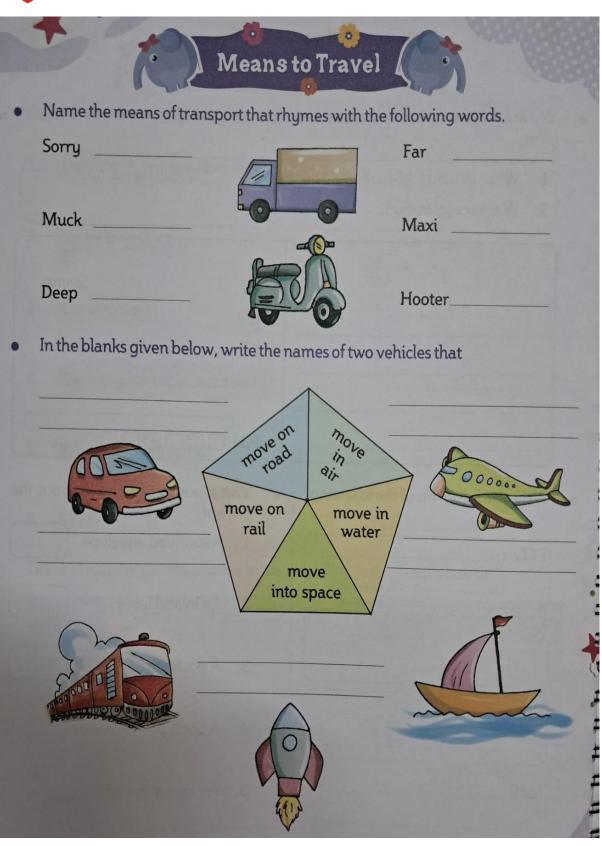

### <u>EVS</u>

- a) Read ch-18 and write part- A in notebook.
- b) Learn Q/A and book exercise of chapter 15 to 17.
- c) Draw or paste any three means of transports each (Land, water and air transport) in A4 sheet.