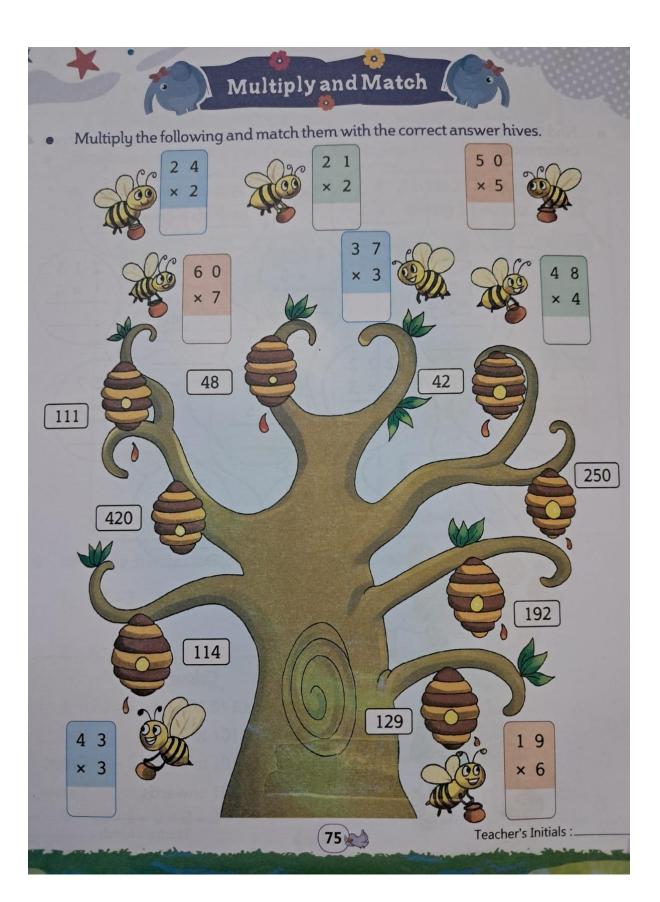

### **Maths**

a) Do practice of unit- 15 to 17 in rough notebook and learn tables 2 to 20.

S S

P. Committee

Q V

S S

P. Committee

S S

S. C.

S S

b) Solve Ex.- 18B (part- 1, 5) and Ex.-18C (part -1) in book.