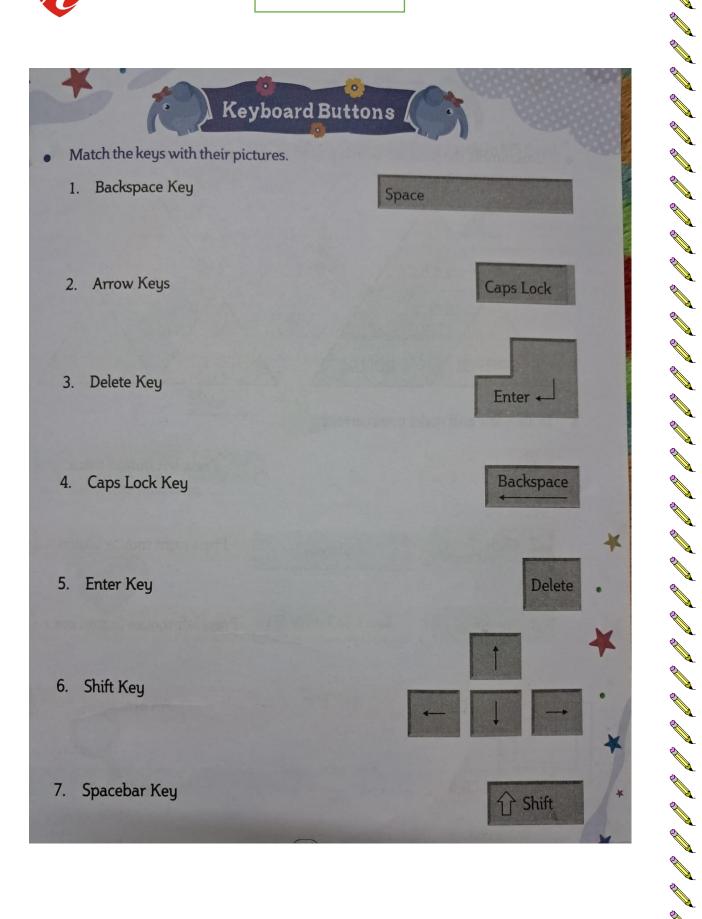

TOPIC: MICROSOFT WORD (Uses of Shortcut Keys)

Match the Following

Open a new file

CTRL + S

P

S S

**All** 

2

2 December 1

A STATE OF THE STA

P

**Bold** the selected texts

CTRL + P

Save a file

CTRL + W

Open a saved word file

CTRL + N

Print the document

CTRL + B

Close the document

CTRL + O

2 ST.

ST.

ST.