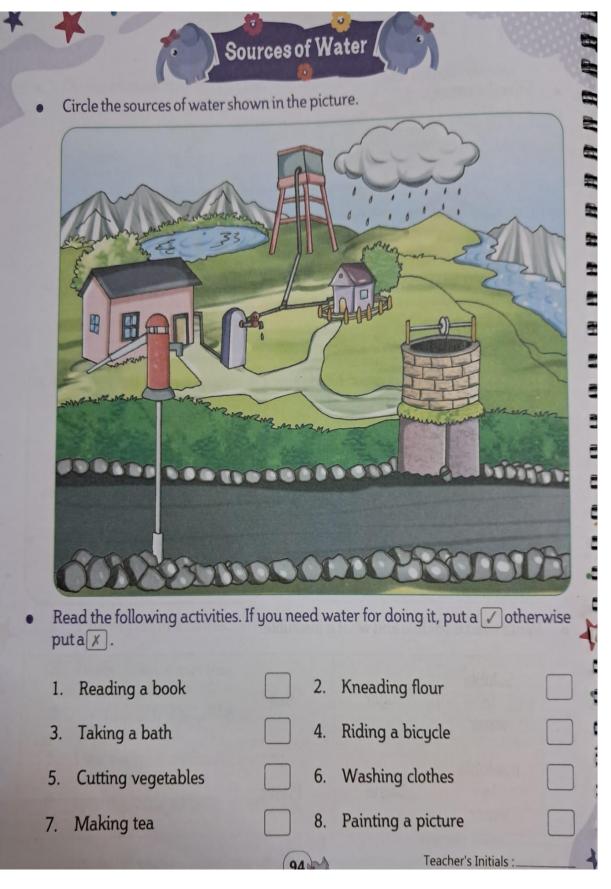

### <u>EVS</u>

- a) Read ch-18 and write part- A in notebook.
- b) Learn Q/A and book exercise of chapter 15 to 17.
- c) Draw or paste any three means of transports each (Land, water and air transport) in A4 sheet.