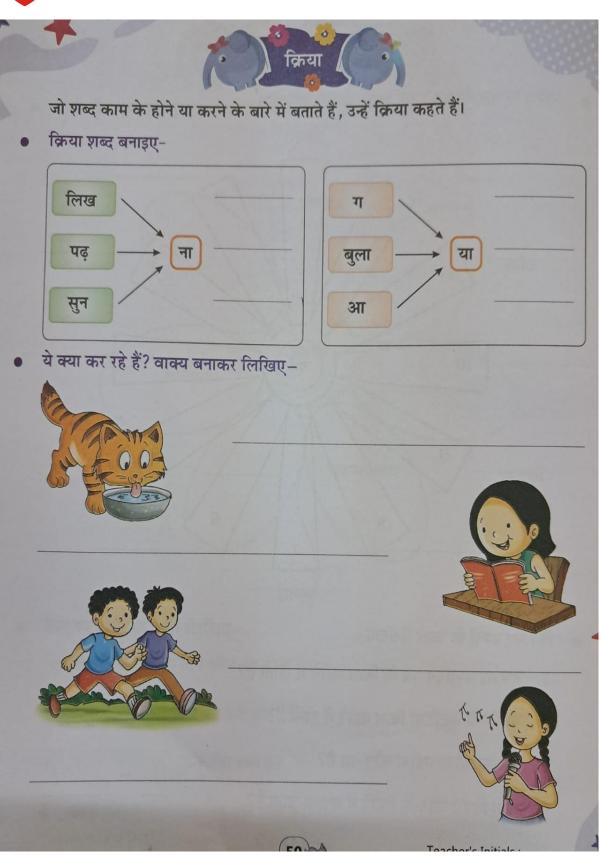

### हिन्दी

- क) पाठ-14 पढ़े तथा शब्दार्थ कॉपी लिखे व याद करे।
- ख) पाठ-12 और 13 के प्रश्न/उत्तर और शब्दार्थ याद करे।

### हिन्दी व्याकरण

क) पाठ-11,12 और 13 का दोहराव करे।

निबंध- होली व मेरा देश पर निबंध याद करे।

**पत्र-** पेज न.- 59(1) और पेज न.-60(1) में दिए गए पत्र कॉपी में लिखे व याद करे।