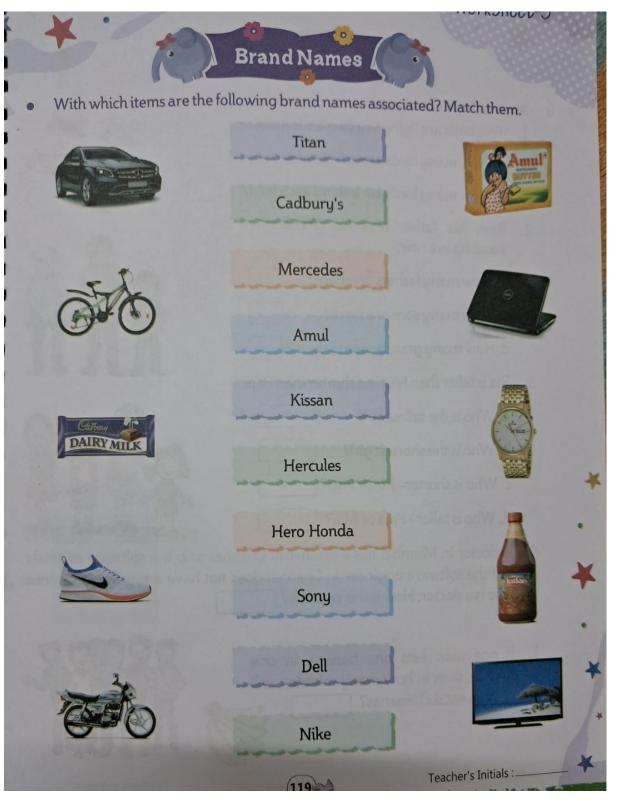

**SOLVE THE WORKSHEETS GIVEN BELOW:** 

STATE OF THE PARTY OF THE PARTY

ST.

ST.

ST.

2

**B** 

8

P. Committee

Q D

8

2

All and a second

P. Committee

P

ST.

P

S N

8

2

2

ST.

P

2