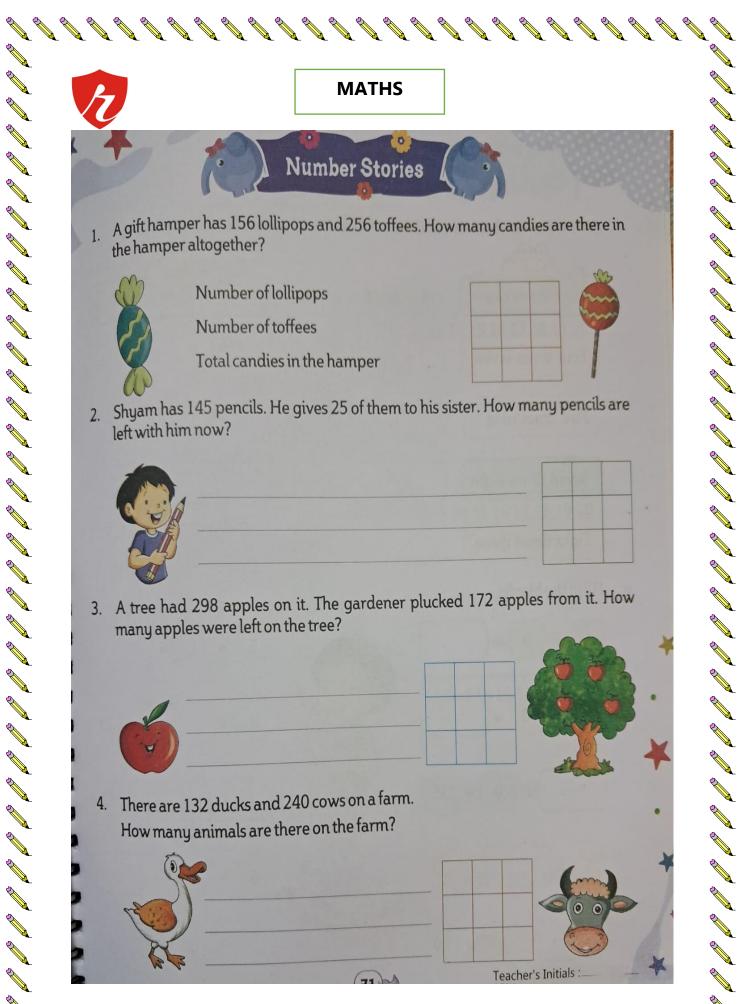

### **Maths**

a) Do practice of unit- 15 to 17 in rough notebook and learn tables 2 to 20.

S S

P. Committee

Q V

S S

P. Committee

S S

S. C.

S S

b) Solve Ex.- 18B (part- 1, 5) and Ex.-18C (part -1) in book.