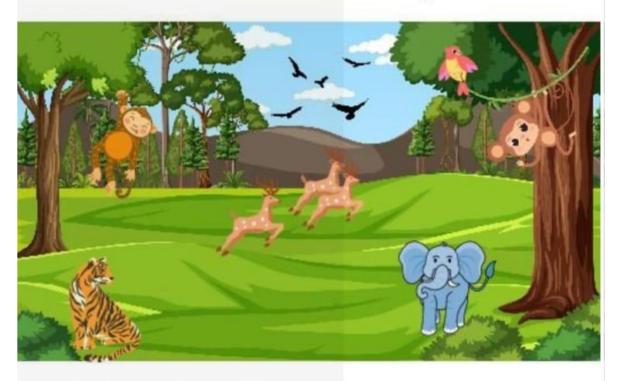

# चित्र वर्णन(Picture Description)

# चित्र देख कर नीचे दिए गए वाक्य पूर्ण करे।

(छः सात हिरण बंदर हाथी - बाघ)

- १. ऊपर दिए गए चित्र में कुल \_\_\_\_\_ पक्षी है।
- २. चित्र में कुल \_\_\_\_\_ जानवर है।
- ३. चित्र में तीन \_\_\_\_\_ दौड़ रहे हैं।
- ४. पेड़ पर कौन से जानवर लटक रहे है\_\_\_\_\_।
- ५. चित्र में एक \_\_\_\_\_ और एक \_\_\_\_\_ हैं।