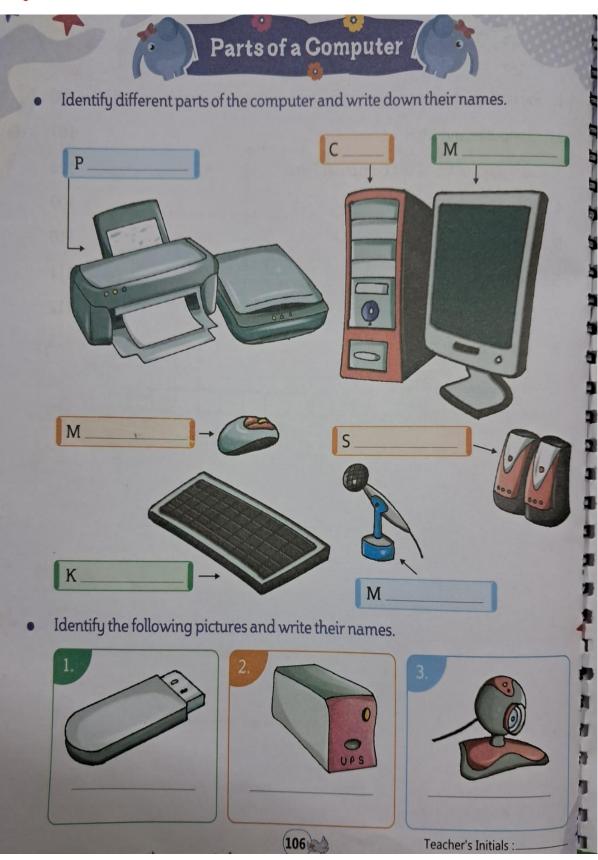

### **COMPUTER**

2

8

ST N

STATE OF THE PARTY OF THE PARTY

ST.

ST N

8

2

ST. STATE OF THE PARTY OF THE PARTY

S S

Q A

Q A

2

| COMPUTER | <b>EDUCATION</b> | <b>WORKSHEET</b> |
|----------|------------------|------------------|
|          |                  |                  |

NAME: **GRADE: III** 

TOPIC: MICROSOFT WORD (Uses of Shortcut Keys)

Match the Following

Open a new file

CTRL + S

P

S S

**All** 

2