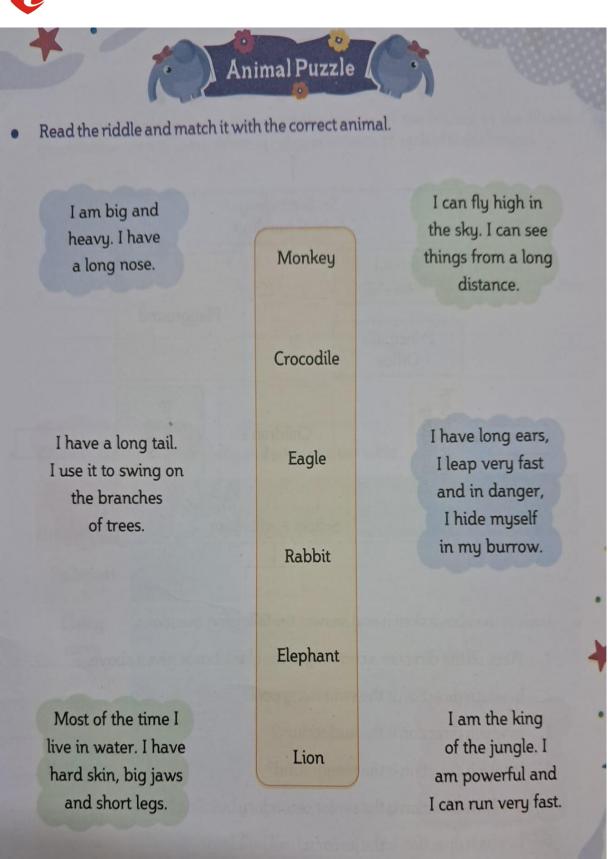

## Comprehension Read this poem. I Like the Zoo I like the zoo, I like the zoo. The lions and the monkeys too. The giraffe's neck is very long, The elephants are big and strong, I like the zoo, I like the zoo. Tiger's stripes, yellow and black. Zebra's stripes, white and black. Mr Camel has a bumpy back. All the ducks go quack, quack, quack! I like the zoo, I like the zoo. Complete these sentences by choosing the correct words from brackets. (like/does not like) going to the zoo. The child The giraffe has a \_\_\_\_\_ (long/short) neck. 3. The elephant is a \_\_\_\_\_ (weak/strong) animal. The tiger has \_\_\_\_\_ (white/yellow) and black stripes. (white/red) and black stripes. The zebra has The camel's back is (bumpy/straight) (monkeys/ducks) like to quack. The child likes the zoo because \_ (he likes to eat/he likes to see the animals/he is afraid animals.)