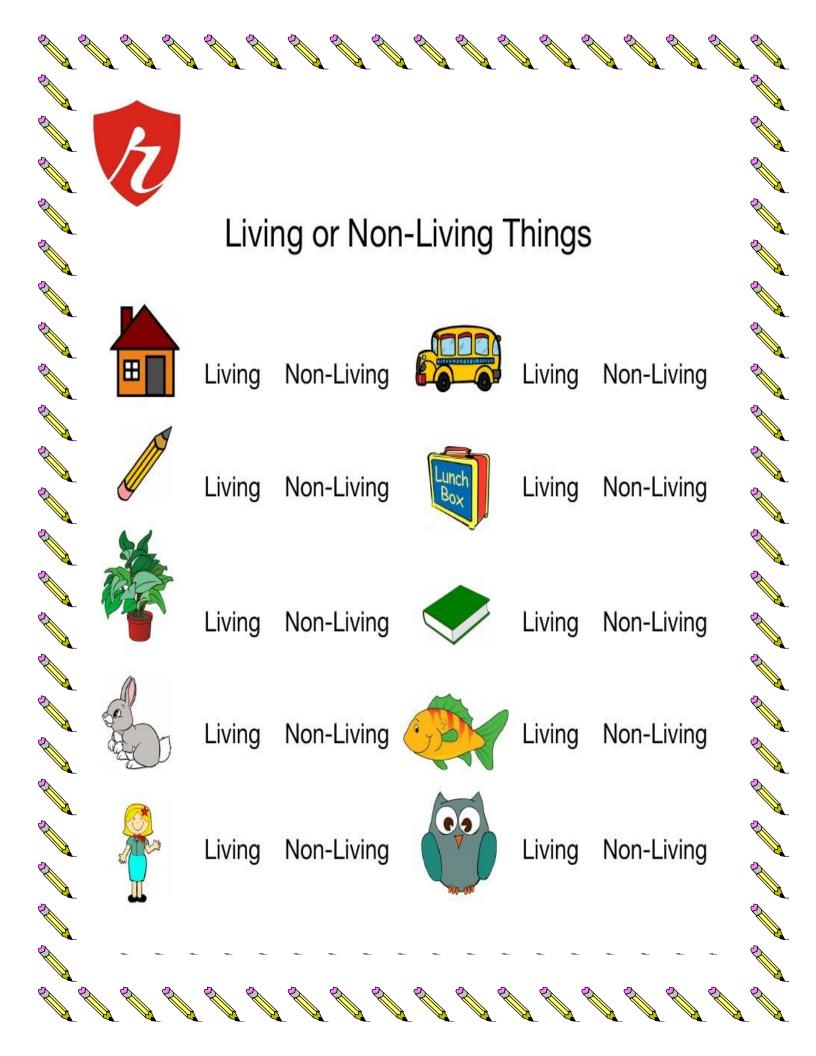

## RAMANUJAN GLOBAL SCHOOL, MANESAR

## (SUMMER HOLIDAY HOMEWORK)

## **CLASS-IV**