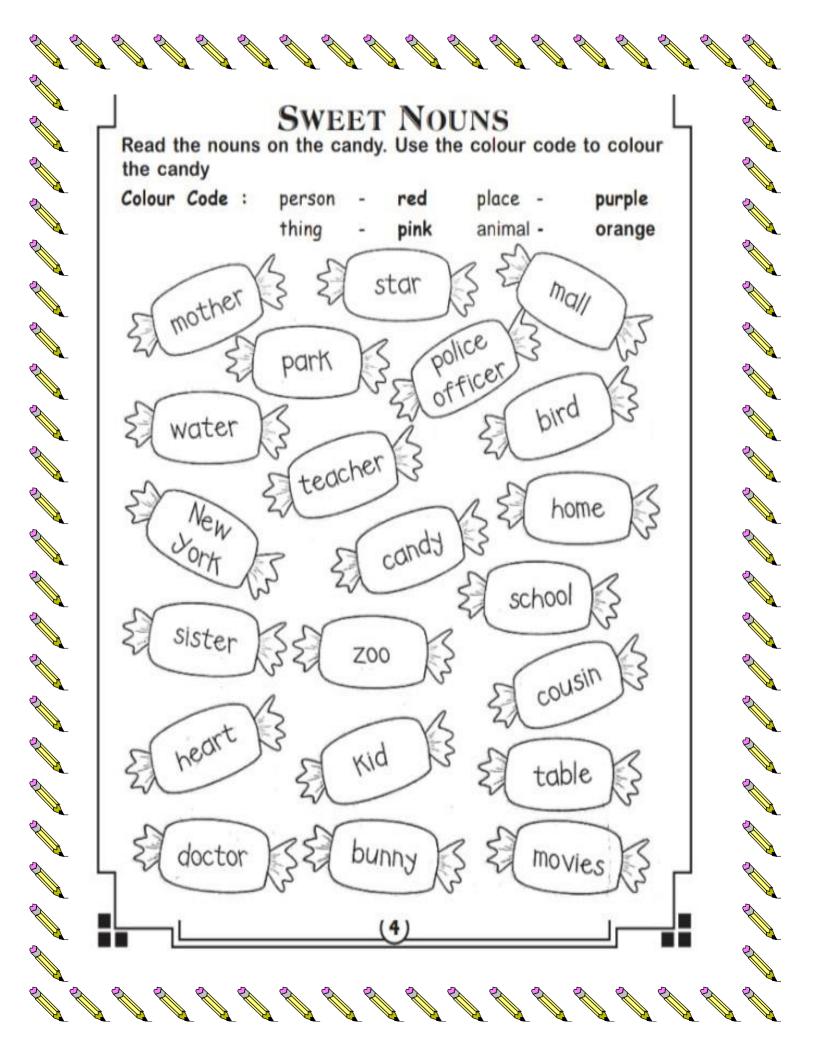

## S S A STATE OF THE STA Name All A Before-Between-After Sept. Directions: Write the number that comes before, between and after each number. STATE OF THE PARTY Before Between All A All a 8 STATE OF THE PARTY 17 12 10 8 STATE OF THE PARTY A STATE OF THE STA 16 17 20 33 S S 42 44 21 39 65 STATE OF THE PARTY Sept.