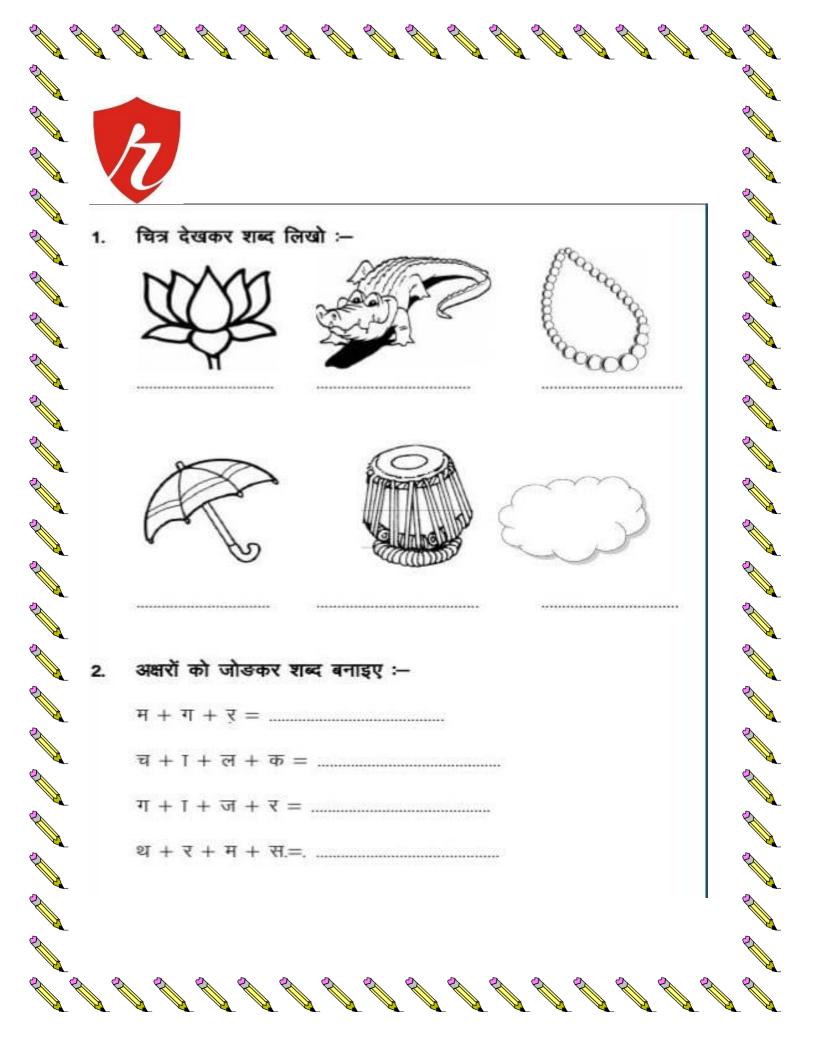

## **EVS**

| A. Rearrange the following | lowing words to | get the names | of a body part: |
|----------------------------|-----------------|---------------|-----------------|
| . e o t s                  |                 |               |                 |
| 2. danhs                   |                 |               |                 |
| 3. cefa                    |                 |               |                 |
| 4. elgs                    |                 |               |                 |
| 5. eenk                    |                 |               |                 |
| 5. ootf                    |                 |               |                 |
| . y e e                    |                 |               |                 |
| 3. arhi                    |                 |               |                 |
| ). sone                    |                 |               |                 |
| 0.e c n k                  |                 |               |                 |
| 1.d a e h                  |                 |               |                 |
| 2. n s i k                 |                 |               |                 |
|                            |                 |               |                 |