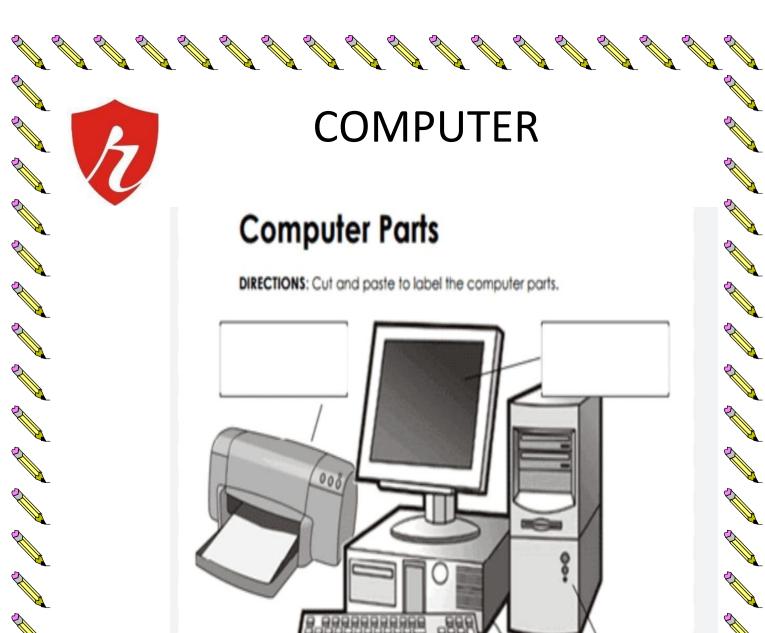

## **MATHS**

S S

Sell sells

Sell sells

Sell sells

A STATE OF THE STA

Sell sells

Sell sells

STATE OF THE PARTY OF THE PARTY

STATE OF THE PARTY OF THE PARTY

Sell sells

All some

S S

## S S A STATE OF THE STA Name All A Before-Between-After Sept. Directions: Write the number that comes before, between and after each number. STATE OF THE PARTY Before Between All A All a 8 STATE OF THE PARTY 17 12 10 8 STATE OF THE PARTY A STATE OF THE STA 16 17 20 33 S S 42 44 21 39 65 STATE OF THE PARTY Sept.













## **EVS**

| A. Rearrange the following | lowing words to | get the names | of a body part: |
|----------------------------|-----------------|---------------|-----------------|
| . e o t s                  |                 |               |                 |
| 2. danhs                   |                 |               |                 |
| 3. cefa                    |                 |               |                 |
| 4. elgs                    |                 |               |                 |
| 5. eenk                    |                 |               |                 |
| 5. ootf                    |                 |               |                 |
| . y e e                    |                 |               |                 |
| 3. arhi                    |