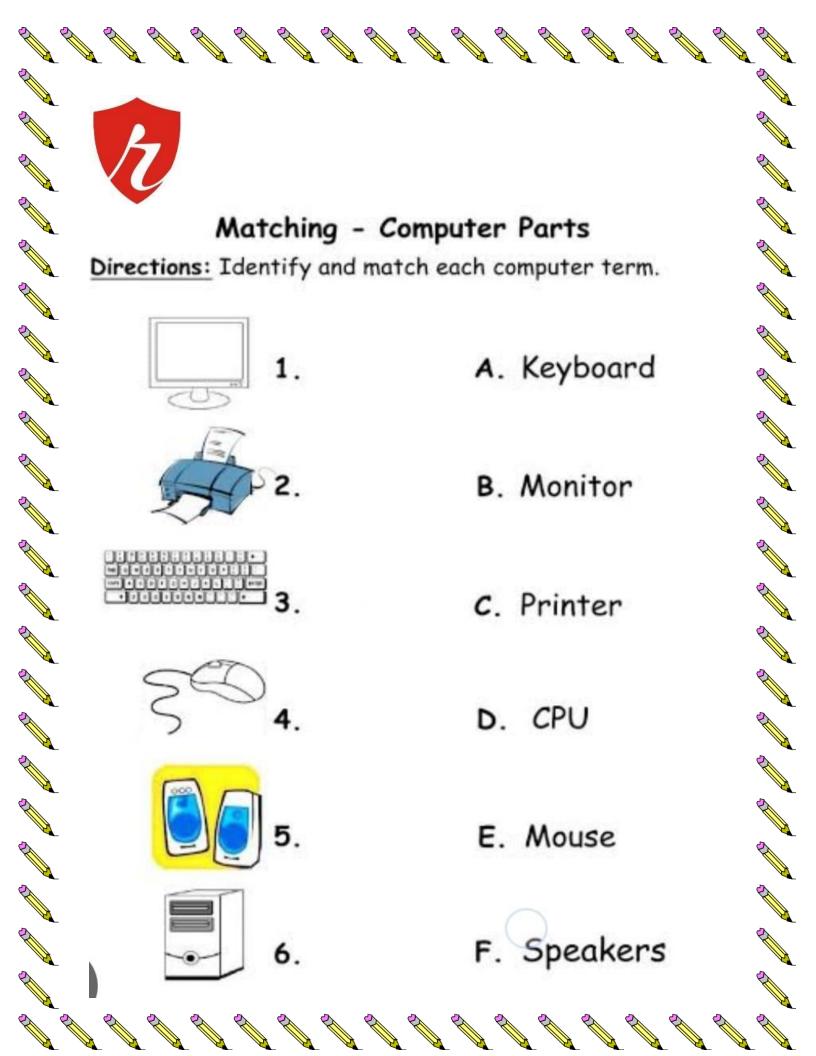

## **MATHS**

S S

Sell sells

Sell sells

Sell sells

A STATE OF THE STA

Sell sells

Sell sells

STATE OF THE PARTY OF THE PARTY

STATE OF THE PARTY OF THE PARTY

Sell sells

All some

S S

## S S A STATE OF THE STA Name All A Before-Between-After Sept. Directions: Write the number that comes before, between and after each number. STATE OF THE PARTY Before Between All A All a 8 STATE OF THE PARTY 17 12 10 8 STATE OF THE PARTY A STATE OF THE STA 16 17 20 33 S S 42 44 21 39 65 STATE OF THE PARTY Sept.













## **EVS**

| A. Rearrange the following | lowing words to | get the names | of a body part: |
|----------------------------|-----------------|---------------|-----------------|
| . e o t s                  |                 |               |                 |
| 2. danhs                   |                 |               |                 |
| 3. cefa                    |                 |               |                 |
| 4. elgs                    |                 |               |                 |
| 5. eenk                    |                 |               |                 |
| 5. ootf                    |                 |               |                 |
| . y e e                    |                 |               |                 |
| 3. arhi                    |