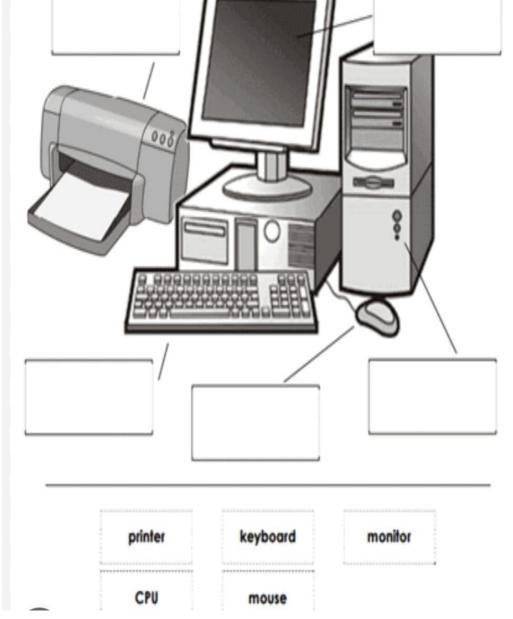

## **MATHS**

S S

Sell sells

Sell sells

Sell sells

A STATE OF THE STA

Sell sells

Sell sells

STATE OF THE PARTY OF THE PARTY

STATE OF THE PARTY OF THE PARTY

Sell sells

All some

S S

## S S A STATE OF THE STA Name All A Before-Between-After Sept. Directions: Write the number that comes before, between and after each number. STATE OF THE PARTY Before Between All A All a 8 STATE OF THE PARTY 17 12 10 8 STATE OF THE PARTY A STATE OF THE STA 16 17 20 33 S S 42 44 21 39 65 STATE OF THE PARTY Sept.













## **EVS**

| A. Rearrange the following | lowing words to | get the names | of a body part: |
|----------------------------|-----------------|---------------|-----------------|
| . e o t s                  |                 |               |                 |
| 2. danhs                   |                 |               |                 |
| 3. cefa                    |                 |               |                 |
| 4. elgs                    |                 |               |                 |
| 5. eenk                    |                 |               |                 |
| 5. ootf                    |                 |               |                 |
| . y e e                    |                 |               |                 |
| 3. arhi                    |