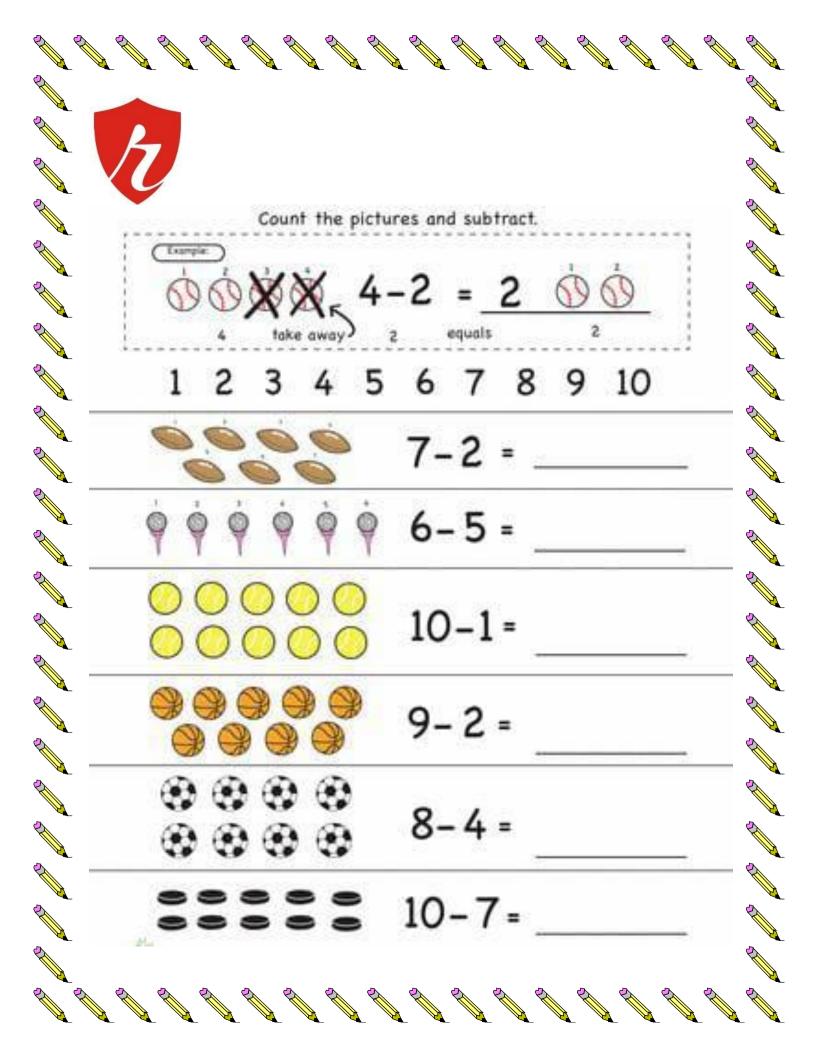

## **MATHS**

S S

Sell sells

Sell sells

Sell sells

A STATE OF THE STA

Sell sells

Sell sells

STATE OF THE PARTY OF THE PARTY

STATE OF THE PARTY OF THE PARTY

Sell sells

All some

S S

## S S A STATE OF THE STA Name All A Before-Between-After Sept. Directions: Write the number that comes before, between and after each number. STATE OF THE PARTY Before Between All A All a 8 STATE OF THE PARTY 17 12 10 8 STATE OF THE PARTY A STATE OF THE STA 16 17 20 33 S S 42 44 21 39 65 STATE OF THE PARTY Sept.













## **EVS**

| A. Rearrange the following | lowing words to | get the names | of a body part: |
|----------------------------|-----------------|---------------|-----------------|
| . e o t s                  |                 |               |                 |
| 2. danhs                   |                 |               |                 |
| 3. cefa                    |                 |               |                 |
| 4. elgs                    |                 |               |                 |
| 5. eenk                    |                 |               |                 |
| 5. ootf                    |                 |               |                 |
| . y e e                    |                 |               |                 |
| 3. arhi                    |