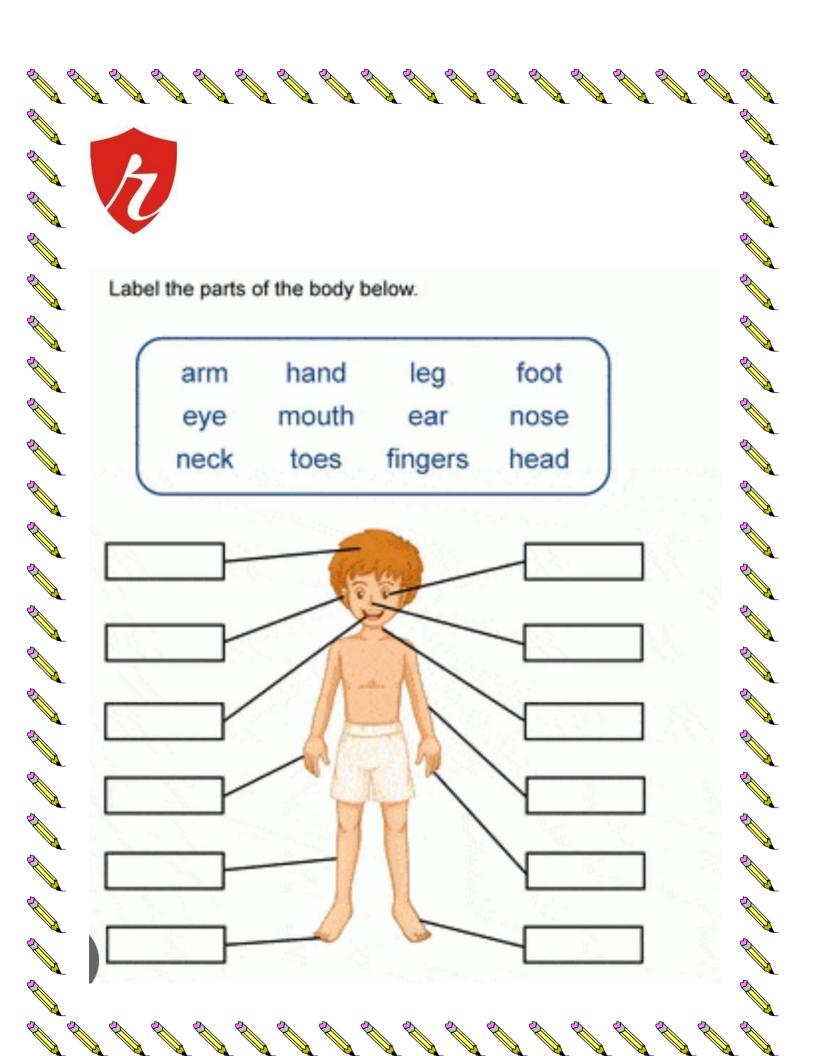

## **EVS**

| A. Rearrange the following | lowing words to | get the names | of a body part: |
|----------------------------|-----------------|---------------|-----------------|
| . e o t s                  |                 |               |                 |
| 2. danhs                   |                 |               |                 |
| 3. cefa                    |                 |               |                 |
| 4. elgs                    |                 |               |                 |
| 5. eenk                    |                 |               |                 |
| 5. ootf                    |                 |               |                 |
| . y e e                    |                 |               |                 |
| 3. arhi                    |                 |               |                 |
| ). sone                    |                 |               |                 |
| 0.e c n k                  |                 |               |                 |
| 1.d a e h                  |                 |               |                 |
| 2. n s i k                 |                 |               |                 |
|                            |                 |               |                 |