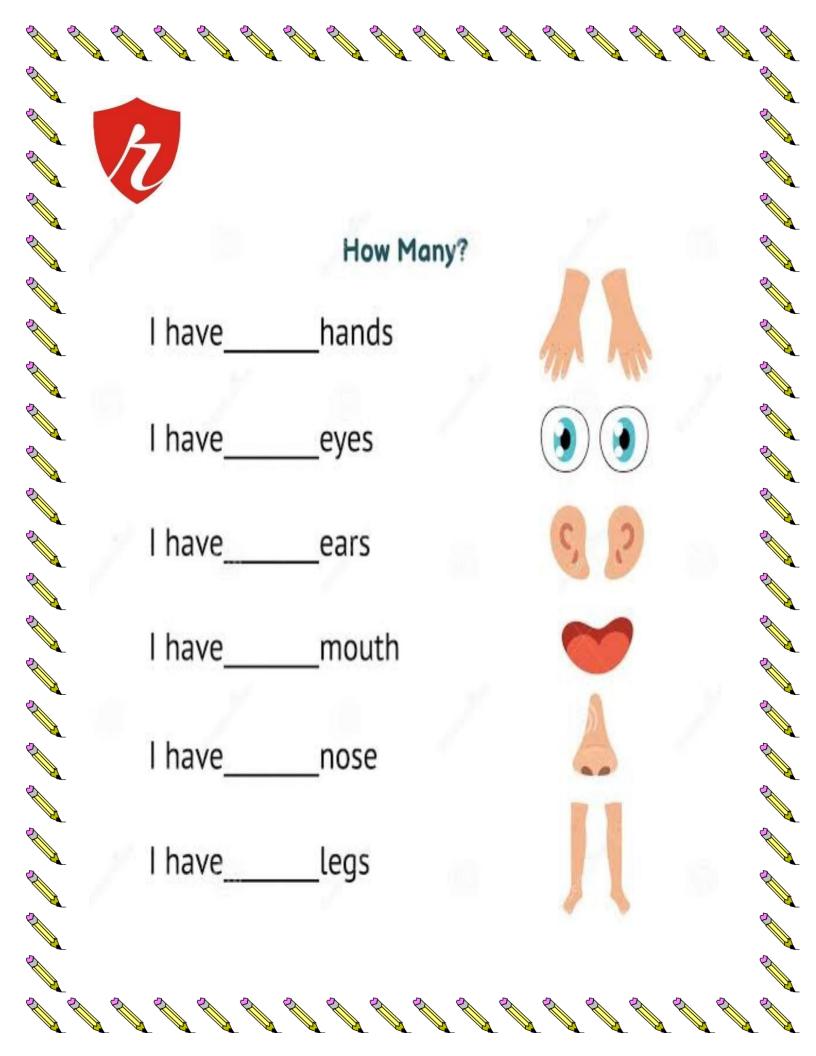

## **EVS**

| A. Rearrange the following | lowing words to | get the names | of a body part: |
|----------------------------|-----------------|---------------|-----------------|
| . e o t s                  |                 |               |                 |
| 2. danhs                   |                 |               |                 |
| 3. cefa                    |                 |               |                 |
| 4. elgs                    |                 |               |                 |
| 5. eenk                    |                 |               |                 |
| 5. ootf                    |                 |               |                 |
| . y e e                    |                 |               |                 |
| 3. arhi                    |                 |               |                 |
| ). sone                    |                 |               |                 |
| 0.e c n k                  |                 |               |                 |
| 1.d a e h                  |                 |               |                 |
| 2. n s i k                 |                 |               |                 |
|                            |                 |               |                 |