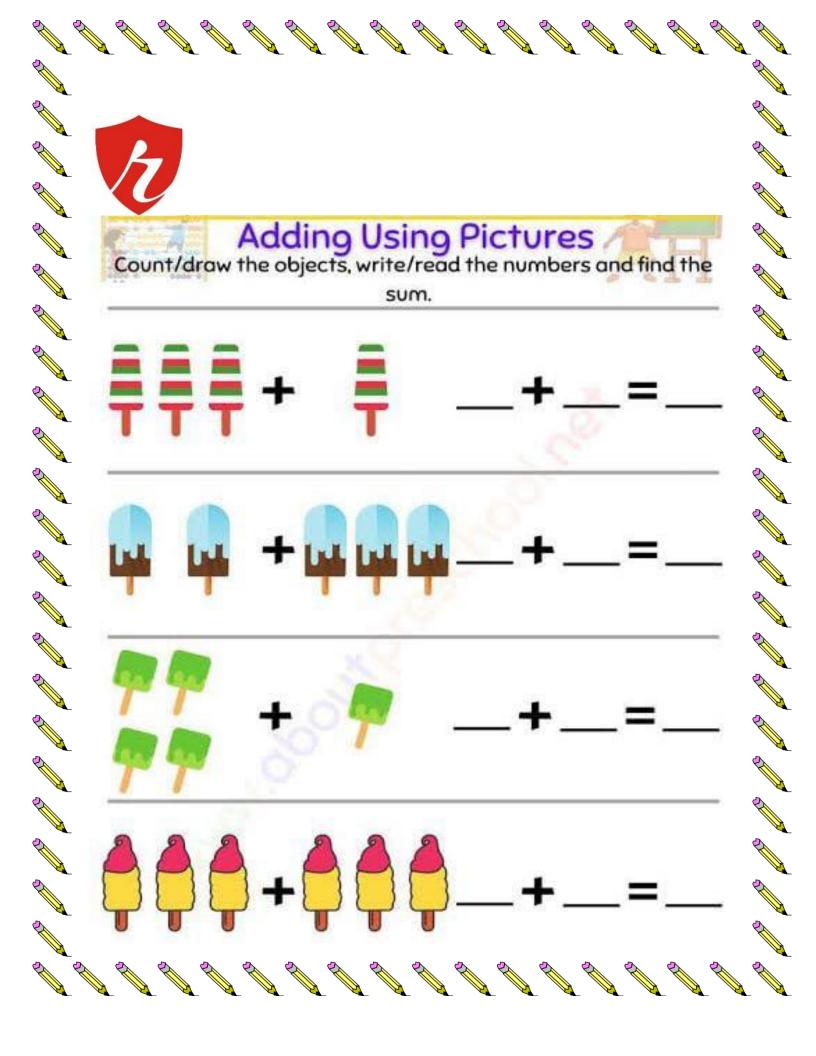

## **MATHS**

S S

Sell sells

Sell sells

Sell sells

A STATE OF THE STA

Sell sells

Sell sells

STATE OF THE PARTY OF THE PARTY

STATE OF THE PARTY OF THE PARTY

Sell sells

All some

S S

## S S A STATE OF THE STA Name All A Before-Between-After Sept. Directions: Write the number that comes before, between and after each number. STATE OF THE PARTY Before Between All A All a 8 STATE OF THE PARTY 17 12 10 8 STATE OF THE PARTY A STATE OF THE STA 16 17 20 33 S S 42 44 21 39 65 STATE OF THE PARTY Sept.













## **EVS**

| A. Rearrange the following | lowing words to | get the names | of a body part: |
|----------------------------|-----------------|---------------|-----------------|
| . e o t s                  |                 |               |                 |
| 2. danhs                   |                 |               |                 |
| 3. cefa                    |                 |               |                 |
| 4. elgs                    |                 |               |                 |
| 5. eenk                    |                 |               |                 |
| 5. ootf                    |                 |               |                 |
| . y e e                    |                 |               |                 |
| 3. arhi